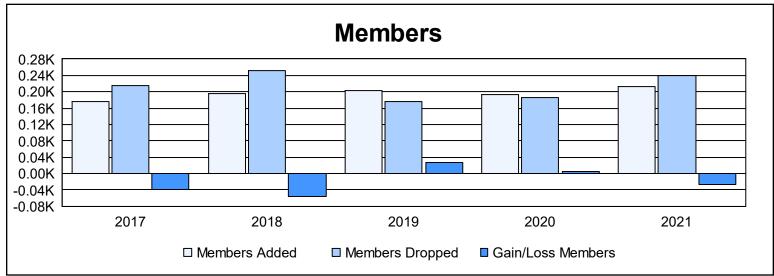

District 201N1 As of June 2021 Cumulative

| Year      | New<br>Clubs | Dropped<br>Clubs | Gain/<br>Loss<br>Clubs | New<br>Members | Charter<br>Members | Reinstate<br>Members | Transfer<br>Members | Total<br>Member<br>Added | Total<br>Members<br>Dropped | Gain/<br>Loss<br>Members |
|-----------|--------------|------------------|------------------------|----------------|--------------------|----------------------|---------------------|--------------------------|-----------------------------|--------------------------|
| 2016-2017 | 0            | 1                | -1                     | 142            | 2                  | 7                    | 25                  | 176                      | 215                         | -39                      |
| 2017-2018 | 1            | 1                | 0                      | 145            | 25                 | 6                    | 19                  | 195                      | 251                         | -56                      |
| 2018-2019 | 0            | 0                | 0                      | 173            | 2                  | 9                    | 18                  | 202                      | 176                         | 26                       |
| 2019-2020 | 2            | 0                | 2                      | 123            | 57                 | 5                    | 8                   | 193                      | 187                         | 6                        |
| 2020-2021 | 2            | 1                | 1                      | 125            | 66                 | 2                    | 20                  | 213                      | 240                         | -27                      |
| Average   | 1            | 1                | 0                      | 142            | 30                 | 6                    | 18                  | 196                      | 214                         | -18                      |